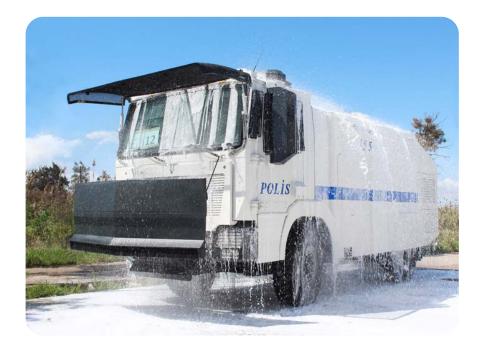

#### ANTI RIOT VEHICLES

www.katmerciler.com.tr

#### **RIOT CONTROL SHIELD**

It provides protection with 36 people with its shields and weapons. It has shooting ports especially designed to use for the shootings, which are not mortal directly. It can be used as a gate for the transfer of quick response forces with the lifting feature up to 3 meters. During the drive, it can absorbe impacts on harsh fields and it can be put on the place without any person to serve as barrier. It has a guarded elevetaion platform and can be equipped with a ballistic guard.

#### **RIOT CONTROL SHIELD**

- The vehicle and shield is equipped with speakers in order to give instruction to the security forces and call fort he demonstrators by the chied operator.
- There is a lightning system on the upper part of the system, being guarded and high-level resistant in order to utilize in dark.

#### **RIOT CONTROL SHIELD**

- The integrated-guarded and wide-angled cameras provide visions with the operator about the situation in front of the shield.
- The system can b equipped with smoke ammunitions, GSM band jammer in order to block the local mobile communication, a guarded matrix screen and other additional accessories.
- $\succ$  There is a more complex and modular videos system versions in order to monitor and follow up the situation (one central, one periscope and two side cameras, and stereo microphones) High pressured tar gas weapons guarantee mass control in case of extreme conditions and close response against the demonstrators.