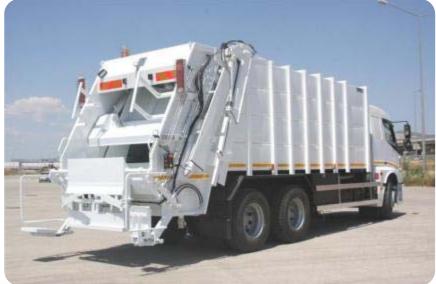

#### PRODUCTS ENVIRONMENTAL TRUCKS

# GARBAGE COMPACTORS & GARBAGE SEMI TRAILERS

- > MINIPACKERS
- REFUSE COMPACTOR VEHICLES
- GARBAGE COMPACTOR TRAILERS
- CAPACITY STARTING FROM 4M3 UP TO 70M3

# GARBAGE COMPACTORS & GARBAGE SEMI TRAILERS