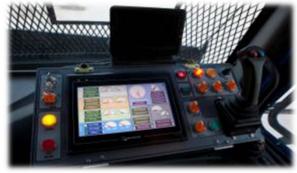

#### **RIOT CONTROL SHIELD**

It provides protection with 36 people with its shields and weapons. It has shooting ports especially designed to use for the shootings, which are not mortal directly. It can be used as a gate for the transfer of quick response forces with the lifting feature up to 3 meters. During the drive, it can absorbe impacts on harsh fields and it can be put on the place without any person to serve as barrier. It has a guarded elevetaion platform and can be equipped with a ballistic guard.

#### **RIOT CONTROL SHIELD**

- The vehicle and shield is equipped with speakers in order to give instruction to the security forces and call fort he demonstrators by the chied operator.
- There is a lightning system on the upper part of the system, being guarded and high-level resistant in order to utilize in dark.

#### **RIOT CONTROL SHIELD**

- The integrated-guarded and wide-angled cameras provide visions with the operator about the situation in front of the shield.
- The system can b equipped with smoke ammunitions, GSM band jammer in order to block the local mobile communication, a guarded matrix screen and other additional accessories.
- $\succ$  There is a more complex and modular videos system versions in order to monitor and follow up the situation (one central, one periscope and two side cameras, and stereo microphones) High pressured tar gas weapons guarantee mass control in case of extreme conditions and close response against the demonstrators.