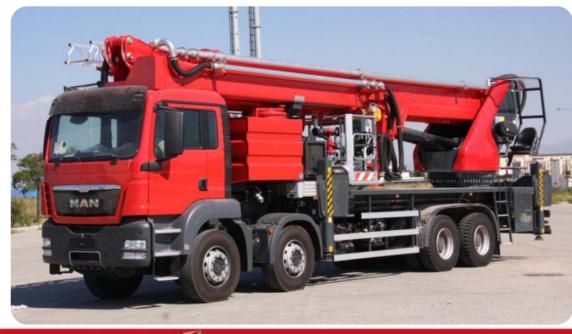

#### PRODUCTS – HYDRAULIC LADDER FIRE FIGHTING VEHICLE

www.katmerciler.com.tr 👟

#### PRODUCTS – HYDRAULIC LADDER FIRE FIGHTING VEHICLE

ARAÇ ÜSTÜ EKIPMAN SANAYÎ VE TÎCARET A

- ➢ Water Tank: 2.000 LT 10.000 LT Stainless Steel
- Foam Tank: 250 LT 2.000 LT Stainless Steel
- Ladder Working Height: 12M 38M
- Powder Unit: 125KG 800KG

www.katmerciler.com.tr

Ladder Basket: 2 Person / 250 KG With Carrying Capacity, Automatic Balancing & Water System Monitor