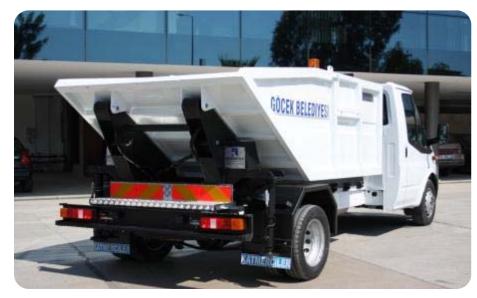

#### PRODUCTS ENVIRONMENTAL TRUCKS

# GARBAGE COMPACTORS & GARBAGE SEMI TRAILERS

- > MINIPACKERS
- REFUSE COMPACTOR VEHICLES
- GARBAGE COMPACTOR TRAILERS
- CAPACITY STARTING FROM 4M3 UP TO 70M3

# GARBAGE COMPACTORS & GARBAGE SEMI TRAILERS