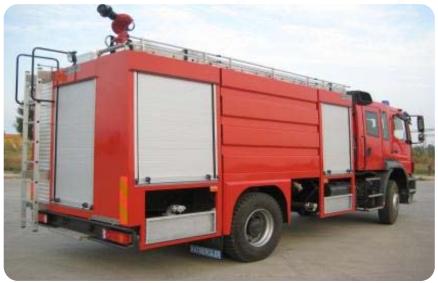

250 LT 2.000 LT Stainless Steel
- Ladder Working Height: 12M 38M
- Powder Unit: 125KG 800KG

www.katmerciler.com.tr

Ladder Basket: 2 Person / 250 KG With Carrying Capacity, Automatic Balancing & Water System Monitor



## PRODUCTS – SNORKEL FIRE FIGHTING RESCUE VEHICLE







### PRODUCTS – SNORKEL FIRE FIGHTING RESCUE VEHICLE









## PRODUCTS – SNORKEL FIRE FIGHTING RESCUE VEHICLE

- ➢ Water Tank: 1.000 LT − 4.000 LT Stainless
- Foam Tank: 250 LT 400 LT Stainless Steel
- Bom Working Height: 32 62 m it can be foldable sideward fly Boom 180°
- Basket: Aluminium, 4-5 person (400 kg.)







# PRODUCTS – MOBILE LADDER FIRE FIGHTING VEHICLE



- Water Tank: 1.000 LT 10.000 LT Stainless Steel
- Foam Tank: 125 LT 2.500 LT Stainless Steel
- Powder Unit: 125KG 850KG
- Crew Cab / Single Cab







## PRODUCTS – MOBILE LADDER FIGHTING VEHICLE FOR NARROW AREAS



ARAÇ ÜSTÜ EKIPMAN SANAYİ VE TİCARET A.Ş.



www.katmerciler.com.tr 👟

## PRODUCTS – SPECIALLY EQUIPPED FIREFIGHTING VEHICLE











## PRODUCTS – SPECIALLY EQUIPPED FIRE FIGHTING VEHICLE







## PRODUCTS – RAPID INTERVENTION VEHICLE







# DOUBLE & CREW CAB











ARAÇ ÜSTÜ EKİPMAN SANAYİ VE TİCARET A.Ş.

# **ENVIRONMENTAL TRUCKS**





## **COMBINED JETTING VEHICLE**



- KUKA TYPE COMBINEDJETTING UNITS
- MEDIUM TYPE COMBINED JETTING UNITS
- MAJOR TYPE COMBINED JETTING UNITS







# GARBAGE COMPACTORS & GARBAGE SEMI TRAILERS



- > MINIPACKERS
- REFUSE COMPACTOR VEHICLES
- GARBAGE COMPACTOR TRAILERS
- CAPACITY STARTING FROM 4M3 UP TO 70M3







# GARBAGE COMPACTORS & GARBAGE SEMI TRAILERS











#### C