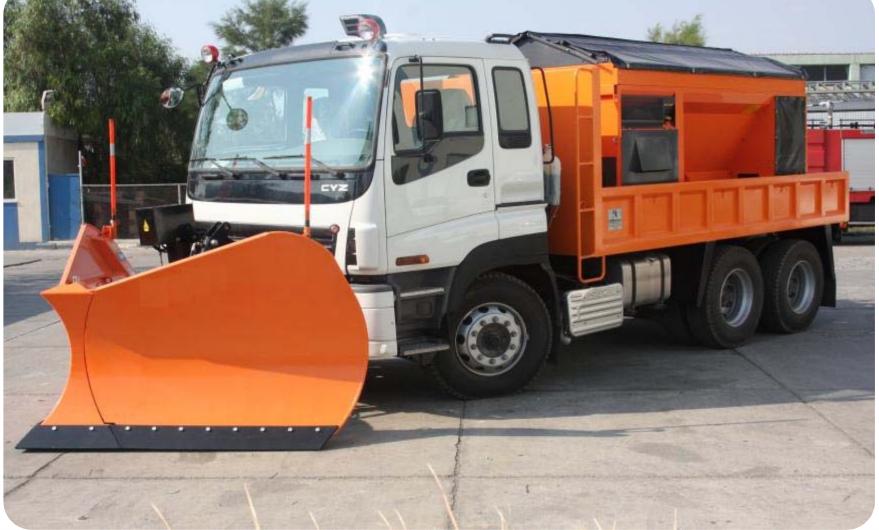

BLE WATER TANKERS MADE OF

**STAINLESS STEEL 316** 

➢ NONE-POTABLE WATER TANKERS

MADE OF ST52

> CAPACITY UP TO 40.000 LT









#### TRAILERS



ARAÇ ÜSTÜ EKIPMAN SANAYİ VE TİCARET A.Ş.

- ➢ LOW BED TRAILERS
- ➢ SILOBAS
- CARGO TRAILERS





#### **RECOVERY VEHICLES**



ARAÇ ÜSTÜ EKIPMAN SANAYİ VE TİCARET A.Ş.





#### RECOVERY VEHICLES HEAVY DUTY



ARAÇ ÜSTÜ EKİPMAN SANAYİ VE TİCARET A.Ş.



#### RECOVERY VEHICLES HEAVY DUTY















#### RECOVERY VEHICLES MEDIUM DUTY









www.katmerciler.com.tr 👟

#### RECOVERY VEHICLES LIGHT DUTY











### CARGO BODY WITH CRANE



ARAÇ ÜSTÜ EKIPMAN SANAYİ VE TİCARET A.Ş.





#### PLATFORMS

www.katmerciler.com.tr



ARAÇ ÜSTÜ EKIPMAN SANAYİ VE TİCARET A.Ş

- SLIDING PLATFORMS
- ➢ TELESCOPIC PLATFORM
- ARTICULATED PLATFORM









www.katmerciler.com.tr











#### ARMORED PERSONNEL CARRIER



ARAC ÜSTÜ EKİPMAN SANAYİ VE TİCARET A.Ş.



www.katmerciler.com.tr 👟

# ARMORED CONSTRUCTION EQUIPMENT



ARAÇ ÜSTÜ EKİPMAN SANAYİ VE TİCARET A.Ş.









FR





















ARAÇ ÜSTÜ EKIPMAN SANAYİ VE TİCARET A.Ş.







www.katmerciler.com.tr

#### ANTI RIOT VEHICLES













www.katmerciler.com.tr



#### **RIOT CONTROL SHIELD**





It provides protection with 36 people with its shields and weapons. It has shooting ports especially designed to use for the shootings, which are not mortal directly. It can be used as a gate for the transfer of quick response forces with the lifting feature up to 3 meters. During the drive, it can absorbe impacts on harsh fields and it can be put on the place without any person