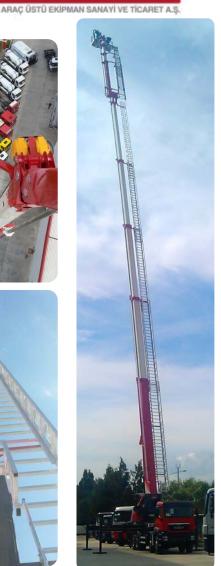

#### PRODUCTS – HYDRAULIC LADDER FIRE FIGHTING VEHICLE

www.katmerciler.com.tr 👟

#### PRODUCTS – HYDRAULIC LADDER FIRE FIGHTING VEHICLE

ARAÇ ÜSTÜ EKIPMAN SANAYÎ VE TÎCARET A

- ➢ Water Tank: 2.000 LT 10.000 LT Stainless Steel
- Foam Tank: 250 LT 2.000 LT Stainless Steel
- Ladder Working Height: 12M 38M
- Powder Unit: 125KG 800KG

www.katmerciler.com.tr

Ladder Basket: 2 Person / 250 KG With Carrying Capacity, Automatic Balancing & Water System Monitor