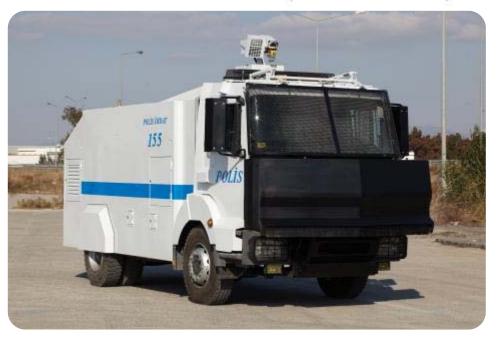

#### ANTI RIOT VEHICLES

www.katmerciler.com.tr

#### **RIOT CONTROL SHIELD**

It provides protection with 36 people with its shields and weapons. It has shooting ports especially designed to use for the shootings, which are not mortal directly. It can be used as a gate for the transfer of quick response forces with the lifting feature up to 3 meters. During the drive, it can absorbe impacts on harsh fields and it can be put on the place without any person to serve as barrier. It has a guarded elevetaion platform and can be equipped with a ballistic guard.

#### **RIOT CONTROL SHIELD**

- The vehicle and shield is equipped with speakers in order to give instruction to the security forces and call fort he demonstrators by the chied operator.
- There is a lightning system on the upper part of the system, being guarded and high-level resistant in order to utilize in dark.

#### **RIOT CONTROL SHIELD**

- The integrated-guarded and wide-angled cameras provide visions with the operator about the situation in front of the shield.
- The system can b equipped with smoke ammunitions, GSM band jammer in order to block the local mobile communication, a guarded matrix screen and other additional accessories.
- $\succ$  There is a more complex and modular videos system versions in order to monitor and follow up the situation (one central, one periscope and two side cameras, and stereo microphones) High pressured tar gas weapons guarantee mass control in case of extreme conditions and close response against the demonstrators.