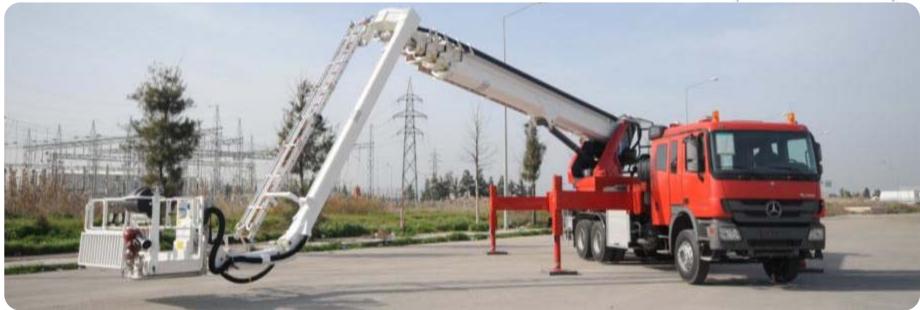

## PRODUCTS – SNORKEL FIRE FIGHTING RESCUE VEHICLE

### PRODUCTS – SNORKEL FIRE FIGHTING RESCUE VEHICLE

## PRODUCTS – SNORKEL FIRE FIGHTING RESCUE VEHICLE

- ➢ Water Tank: 1.000 LT − 4.000 LT Stainless
- Foam Tank: 250 LT 400 LT Stainless Steel
- Bom Working Height: 32 62 m it can be foldable sideward fly Boom 180°
- Basket: Aluminium, 4-5 person (400 kg.)