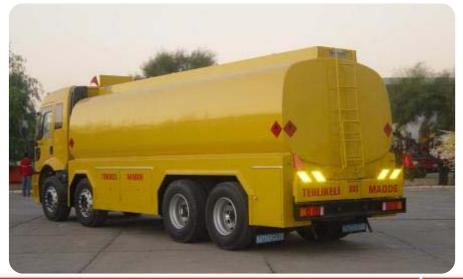

### WATER TANKERS & WATER TANKER TRAILER

POTABLE WATER TANKERS MADE OF

**STAINLESS STEEL 316** 

➢ NONE-POTABLE WATER TANKERS

MADE OF ST52

> CAPACITY UP TO 40.000 LT