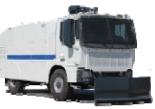

#### ANTI RIOT VEHICLES

www.katmerciler.com.tr

#### **RIOT CONTROL SHIELD**

It provides protection with 36 people with its shields and weapons. It has shooting ports especially designed to use for the shootings, which are not mortal directly. It can be used as a gate for the transfer of quick response forces with the lifting feature up to 3 meters. During the drive, it can absorbe impacts on harsh fields and it can be put on the place without any person to serve as barrier. It has a guarded elevetaion platform and can be equipped with a ballistic guard.

#### **RIOT CONTROL SHIELD**

- The vehicle and shield is equipped with speakers in order to give instruction to the security forces and call fort he demonstrators by the chied operator.
- There is a lightning system on the upper part of the system, being guarded and high-level resistant in order to utilize in dark.

#### **RIOT CONTROL SHIELD**

- The integrated-guarded and wide-angled cameras provide visions with the operator about the situation in front of the shield.
- The system can b equipped with smoke ammunitions, GSM band jammer in order to block the local mobile communication, a guarded matrix screen and other additional accessories.
- $\succ$  There is a more complex and modular videos system versions in order to monitor and follow up the situation (one central, one periscope and two side cameras, and stereo microphones) High pressured tar gas weapons guarantee mass control in case of extreme conditions and close response against the demonstrators.