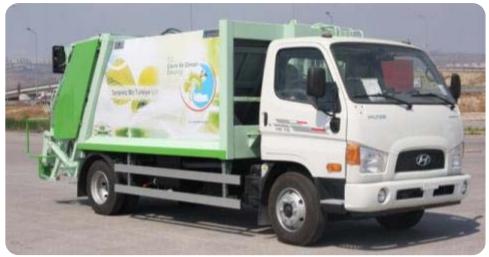

# GARBAGE COMPACTORS & GARBAGE SEMI TRAILERS

- > MINIPACKERS
- REFUSE COMPACTOR VEHICLES
- GARBAGE COMPACTOR TRAILERS
- CAPACITY STARTING FROM 4M3 UP TO 70M3

# GARBAGE COMPACTORS & GARBAGE SEMI TRAILERS