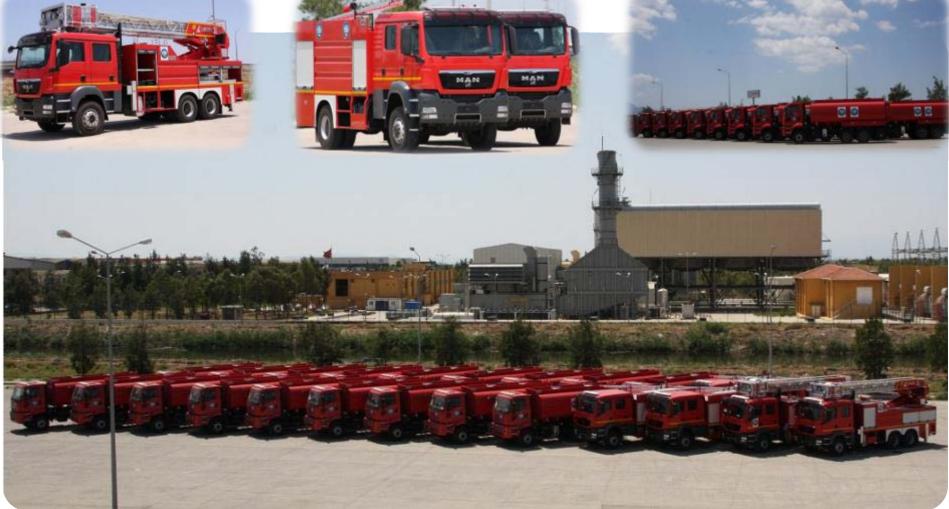

to utilize in dark.



#### **RIOT CONTROL SHIELD**







- The integrated-guarded and wide-angled cameras provide visions with the operator about the situation in front of the shield.
- The system can b equipped with smoke ammunitions, GSM band jammer in order to block the local mobile communication, a guarded matrix screen and other additional accessories.
- $\succ$  There is a more complex and modular videos system versions in order to monitor and follow up the situation (one central, one periscope and two side cameras, and stereo microphones) High pressured tar gas weapons guarantee mass control in case of extreme conditions and close response against the demonstrators.



#### KATMERCILER 'S KNOCK DOWN OPERATIONS ABROAD



ARAÇ ÜSTÜ EKIPMAN SANAYÎ VE TÎCARET A.Ş.





















www.katmerciler.com.tr





ER

ARAÇ ÜSTÜ EKİPMAN SANAYİ VE TİCARET A.Ş.





#### **EXPORT NETWORK**



ΑΠΑΟ ΙΊΩΤΙΙ ΕΚΙΠΜΑΝ ΘΑΝΑΥΙ VE ΤΙΩΑΠΕΤ Α Θ



# WHY KATMERCILER? ARAC ÜSTÜ EKIPMAN SANAYI VE Tİ

- Business philosophy that never compromises quality
- Quality standards certified by national and international certificates
- > Pioneer and leader company in manufacturing vehicle body framework
- Experience and knowledge build up exceeding 25 years
- Potential increased by new markets
- Quality and experienced labor force
- Capacity to make turn-key delivery productions under single roof
- Customer specific design and production
- > Wide product range
- Product development and manufacturing based on advanced technology
- Exporting to 44 different countries
- After-sales services and supp