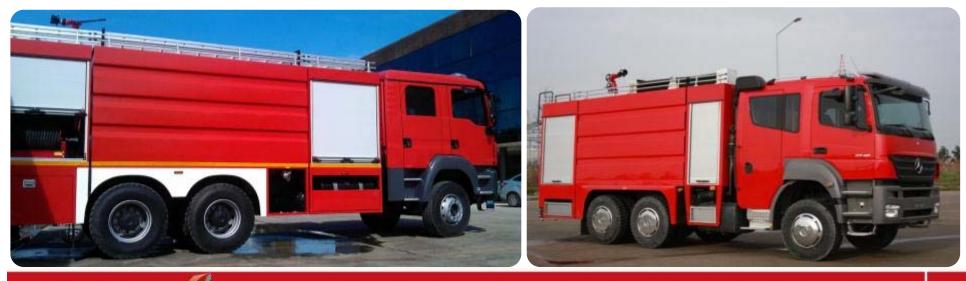

50 LT 2.000 LT Stainless Steel
- Ladder Working Height: 12M 38M
- Powder Unit: 125KG 800KG

www.katmerciler.com.tr

Ladder Basket: 2 Person / 250 KG With Carrying Capacity, Automatic Balancing & Water System Monitor



## PRODUCTS – SNORKEL FIRE FIGHTING RESCUE VEHICLE







### PRODUCTS – SNORKEL FIRE FIGHTING RESCUE VEHICLE









## PRODUCTS – SNORKEL FIRE FIGHTING RESCUE VEHICLE

- ➢ Water Tank: 1.000 LT − 4.000 LT Stainless
- Foam Tank: 250 LT 400 LT Stainless Steel
- Bom Working Height: 32 62 m it can be foldable sideward fly Boom 180°
- Basket: Aluminium, 4-5 person (400 kg.)







# PRODUCTS – MOBILE LADDER FIRE FIGHTING VEHICLE



- Water Tank: 1.000 LT 10.000 LT Stainless Steel
- Foam Tank: 125 LT 2.500 LT Stainless Steel
- Powder Unit: 125KG 850KG
- Crew Cab / Single Cab







## PRODUCTS – MOBILE LADDER FIGHTING VEHICLE FOR NARROW AREAS



ARAÇ ÜSTÜ EKIPMAN SANAYİ VE TİCARET A.Ş.



www.katmerciler.com.tr 👟

## PRODUCTS – SPECIALLY EQUIPPED FIREFIGHTING VEHICLE











## PRODUCTS – SPECIALLY EQUIPPED FIRE FIGHTING VEHICLE







## PRODUCTS – RAPID INTERVENTION VEHICLE







# DOUBLE & CREW CAB











ARAÇ ÜSTÜ EKİPMAN SANAYİ VE TİCARET A.Ş.

# **ENVIRONMENTAL TRUCKS**





## **COMBINED JETTING VEHICLE**



- KUKA TYPE COMBINEDJETTING UNITS
- MEDIUM TYPE COMBINED JETTING UNITS
- MAJOR TYPE COMBINED JETTING UNITS







# GARBAGE COMPACTORS & GARBAGE SEMI TRAILERS



- > MINIPACKERS
- REFUSE COMPACTOR VEHICLES
- GARBAGE COMPACTOR TRAILERS
- CAPACITY STARTING FROM 4M3 UP TO 70M3







# GARBAGE COMPACTORS & GARBAGE SEMI TRAILERS











#### CES