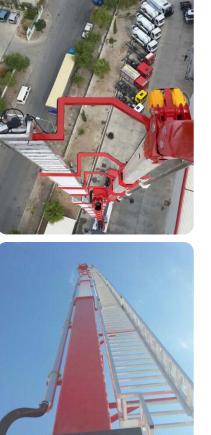

#### PRODUCTS – HYDRAULIC LADDER FIRE FIGHTING VEHICLE

www.katmerciler.com.tr 👟

#### PRODUCTS – HYDRAULIC LADDER FIRE FIGHTING VEHICLE

ARAÇ ÜSTÜ EKIPMAN SANAYÎ VE TÎCARET A

- ➢ Water Tank: 2.000 LT 10.000 LT Stainless Steel
- Foam Tank: 250 LT 2.000 LT Stainless Steel
- Ladder Working Height: 12M 38M
- Powder Unit: 125KG 800KG

www.katmerciler.com.tr

Ladder Basket: 2 Person / 250 KG With Carrying Capacity, Automatic Balancing & Water System Monitor