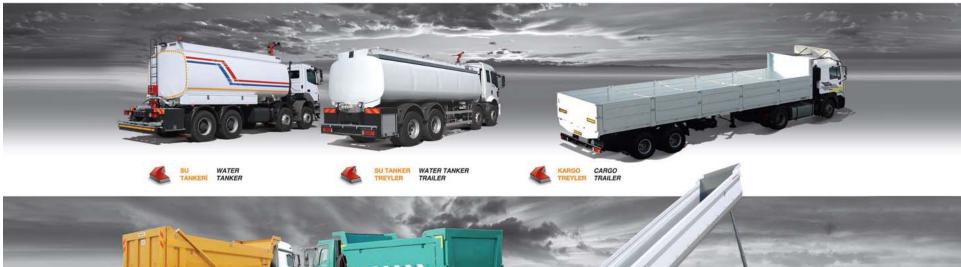

### WATER TANKERS & WATER TANKER TRAILER

POTABLE WATER TANKERS MADE OF

**STAINLESS STEEL 316** 

➢ NONE-POTABLE WATER TANKERS

MADE OF ST52

> CAPACITY UP TO 40.000 LT