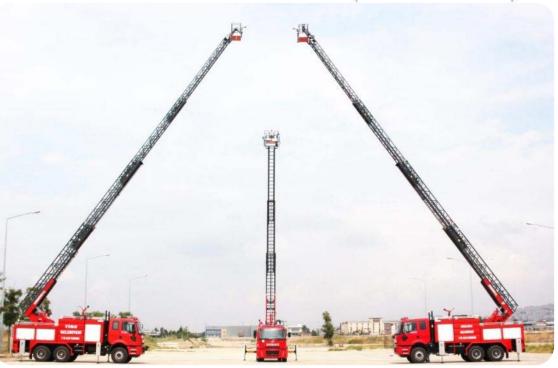

#### PRODUCTS – HYDRAULIC LADDER FIRE FIGHTING VEHICLE

www.katmerciler.com.tr 👟

#### PRODUCTS – HYDRAULIC LADDER FIRE FIGHTING VEHICLE

ARAÇ ÜSTÜ EKIPMAN SANAYÎ VE TÎCARET A

- ➢ Water Tank: 2.000 LT 10.000 LT Stainless Steel
- Foam Tank: 250 LT 2.000 LT Stainless Steel
- Ladder Working Height: 12M 38M
- Powder Unit: 125KG 800KG

www.katmerciler.com.tr

Ladder Basket: 2 Person / 250 KG With Carrying Capacity, Automatic Balancing & Water System Monitor