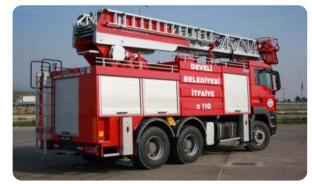

#### PRODUCTS – HYDRAULIC LADDER FIRE FIGHTING VEHICLE

www.katmerciler.com.tr 👟

#### PRODUCTS – HYDRAULIC LADDER FIRE FIGHTING VEHICLE

ARAÇ ÜSTÜ EKIPMAN SANAYÎ VE TÎCARET A

- ➢ Water Tank: 2.000 LT 10.000 LT Stainless Steel
- Foam Tank: 250 LT 2.000 LT Stainless Steel
- Ladder Working Height: 12M 38M
- Powder Unit: 125KG 800KG

www.katmerciler.com.tr

Ladder Basket: 2 Person / 250 KG With Carrying Capacity, Automatic Balancing & Water System Monitor