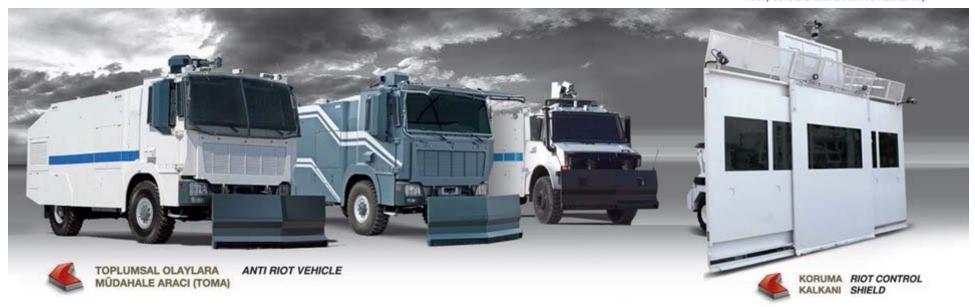

#### ANTI RIOT VEHICLES

www.katmerciler.com.tr

#### **RIOT CONTROL SHIELD**

It provides protection with 36 people with its shields and weapons. It has shooting ports especially designed to use for the shootings, which are not mortal directly. It can be used as a gate for the transfer of quick response forces with the lifting feature up to 3 meters. During the drive, it can absorbe impacts on harsh fields and it can be put on the place without any person to serve as barrier. It has a guarded elevetaion platform and can be equipped with a ballistic guard.

#### **RIOT CONTROL SHIELD**

- The vehicle and shield is equipped with speakers in order to give instruction to the security forces and call fort he demonstrators by the chied operator.
- There is a lightning system on the upper part of the system, being guarded and high-level resistant in order to utilize in dark.

#### **RIOT CONTROL SHIELD**

- The integrated-guarded and wide-angled cameras provide visions with the operator about the situation in front of the shield.
- The system can b equipped with smoke ammunitions, GSM band jammer in order to block the local mobile communication, a guarded matrix screen and other additional accessories.
- $\succ$  There is a more complex and modular videos system versions in order to monitor and follow up the situation (one central, one periscope and two side cameras, and stereo microphones) High pressured tar gas weapons guarantee mass control in case of extreme conditions and close response against the demonstrators.