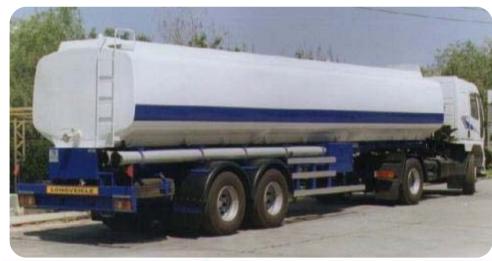

### WATER TANKERS & WATER TANKER TRAILER

POTABLE WATER TANKERS MADE OF

**STAINLESS STEEL 316** 

➢ NONE-POTABLE WATER TANKERS

MADE OF ST52

> CAPACITY UP TO 40.000 LT