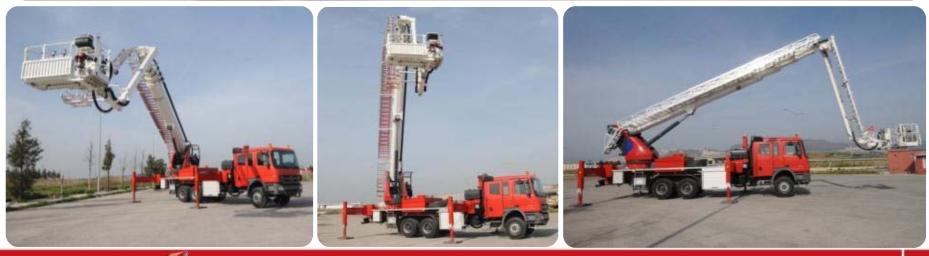

#### PRODUCTS – HYDRAULIC LADDER FIRE FIGHTING VEHICLE

www.katmerciler.com.tr 👟

#### PRODUCTS – HYDRAULIC LADDER FIRE FIGHTING VEHICLE

ARAÇ ÜSTÜ EKIPMAN SANAYÎ VE TÎCARET A

- ➢ Water Tank: 2.000 LT 10.000 LT Stainless Steel
- Foam Tank: 250 LT 2.000 LT Stainless Steel
- Ladder Working Height: 12M 38M
- Powder Unit: 125KG 800KG

www.katmerciler.com.tr

Ladder Basket: 2 Person / 250 KG With Carrying Capacity, Automatic Balancing & Water System Monitor