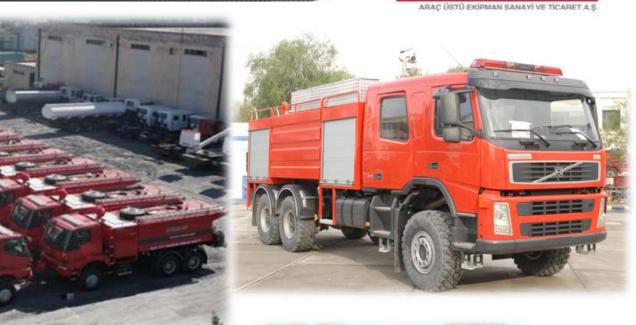

# **FIRE TRUCKS**

#### PRODUCTS – HYDRAULIC LADDER FIRE FIGHTING VEHICLE

www.katmerciler.com.tr 👟

#### PRODUCTS – HYDRAULIC LADDER FIRE FIGHTING VEHICLE

ARAÇ ÜSTÜ EKIPMAN SANAYÎ VE TÎCARET A

- ➢ Water Tank: 2.000 LT 10.000 LT Stainless Steel
- Foam Tank: 250 LT 2.000 LT Stainless Steel
- Ladder Working Height: 12M 38M
- Powder Unit: 125KG 800KG