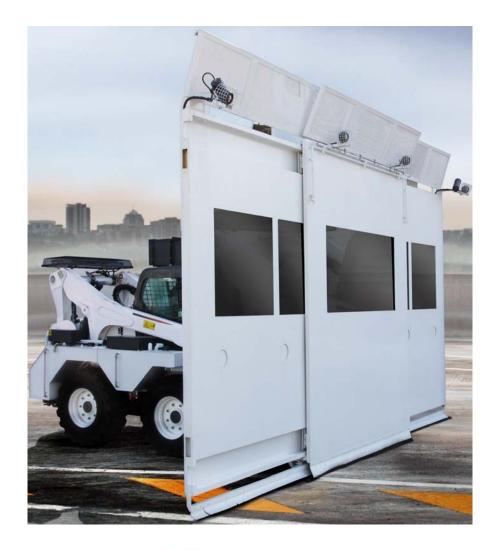

#### **RIOT CONTROL SHIELD**

It provides protection with 36 people with its shields and weapons. It has shooting ports especially designed to use for the shootings, which are not mortal directly. It can be used as a gate for the transfer of quick response forces with the lifting feature up to 3 meters. During the drive, it can absorbe impacts on harsh fields and it can be put on the place without any person to serve as barrier. It has a guarded elevetaion platform and can be equipped with a ballistic guard.

#### **RIOT CONTROL SHIELD**

- The vehicle and shield is equipped with speakers in order to give instruction to the security forces and call fort he demonstrators by the chied operator.
- There is a lightning system on the upper part of the system, being guarded and high-level resistant in order to utilize in dark.

#### **RIOT CONTROL SHIELD**

- The integrated-guarded and wide-angled cameras provide visions with the operator about the situation in front of the shield.
- The system can b equipped with smoke ammunitions, GSM band jammer in order to block the local mobile communication, a guarded matrix screen and other additional accessories.
- $\succ$  There is a more complex and modular videos system versions in order to monitor and follow up the situation (one central, one periscope and two side cameras, and stereo microphones) High pressured tar gas weapons guarantee mass control in case of extreme conditions and close response against the demonstrators.