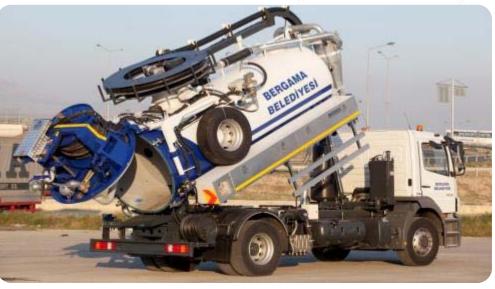

luminium, 4-5 person (400 kg.)







# PRODUCTS – MOBILE LADDER FIRE FIGHTING VEHICLE



- Water Tank: 1.000 LT 10.000 LT Stainless Steel
- Foam Tank: 125 LT 2.500 LT Stainless Steel
- Powder Unit: 125KG 850KG
- Crew Cab / Single Cab







## PRODUCTS – MOBILE LADDER FIGHTING VEHICLE FOR NARROW AREAS



ARAÇ ÜSTÜ EKIPMAN SANAYİ VE TİCARET A.Ş.



www.katmerciler.com.tr 👟

## PRODUCTS – SPECIALLY EQUIPPED FIREFIGHTING VEHICLE











## PRODUCTS – SPECIALLY EQUIPPED FIRE FIGHTING VEHICLE







## PRODUCTS – RAPID INTERVENTION VEHICLE







# DOUBLE & CREW CAB











ARAÇ ÜSTÜ EKİPMAN SANAYİ VE TİCARET A.Ş.

# **ENVIRONMENTAL TRUCKS**





## **COMBINED JETTING VEHICLE**



- KUKA TYPE COMBINEDJETTING UNITS
- MEDIUM TYPE COMBINED JETTING UNITS
- MAJOR TYPE COMBINED JETTING UNITS







# GARBAGE COMPACTORS & GARBAGE SEMI TRAILERS



- > MINIPACKERS
- REFUSE COMPACTOR VEHICLES
- GARBAGE COMPACTOR TRAILERS
- CAPACITY STARTING FROM 4M3 UP TO 70M3







# GARBAGE COMPACTORS & GARBAGE SEMI TRAILERS











#### CESSPIT EMPTIER & CESSPITE EMPTIER TRAILER











#### HOOKLIFTS & SKIP LOADERS



ARAÇ ÜSTÜ EKIPMAN SANAYİ VE TİCARET A.Ş.





www.katmerciler.com.tr



### **TRANSPORTATION TRUCKS**



### **TIPPER & TIPPER TRAILERS**



ARAÇ ÜSTÜ EKIPMAN SANAYİ VE TİCARET A.Ş.











#### FUEL TANKERS & FUEL TANKER TRAILER



ARAÇ ÜSTÜ EKIPMAN SANAYİ VE TİCARET A.Ş.









www.katmerciler.com.tr 🔍

### WATER TANKERS & WATER TANKER TRAILER



POTABLE WATER TANKERS MADE OF

**STAINLESS STEEL 316** 

➢ NONE-POTABLE WATER TANKERS

MADE OF ST52

> CAPACITY UP TO 40.0