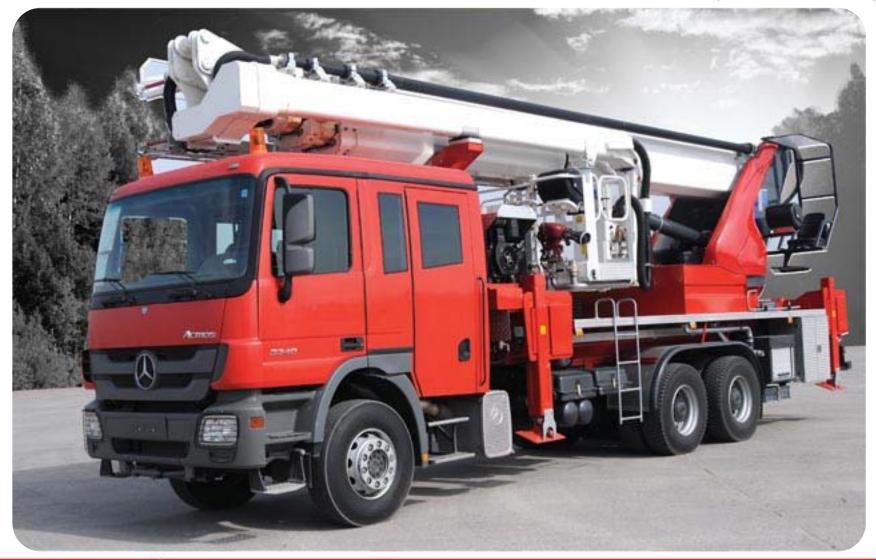

#### PRODUCTS – HYDRAULIC LADDER FIRE FIGHTING VEHICLE

www.katmerciler.com.tr 👟

#### PRODUCTS – HYDRAULIC LADDER FIRE FIGHTING VEHICLE

ARAÇ ÜSTÜ EKIPMAN SANAYÎ VE TÎCARET A

- ➢ Water Tank: 2.000 LT 10.000 LT Stainless Steel
- Foam Tank: 250 LT 2.000 LT Stainless Steel
- Ladder Working Height: 12M 38M
- Powder Unit: 125KG 800KG

www.katmerciler.com.tr

Ladder Basket: 2 Person / 250 KG With Carrying Capacity, Automatic Balancing & Water System Monitor