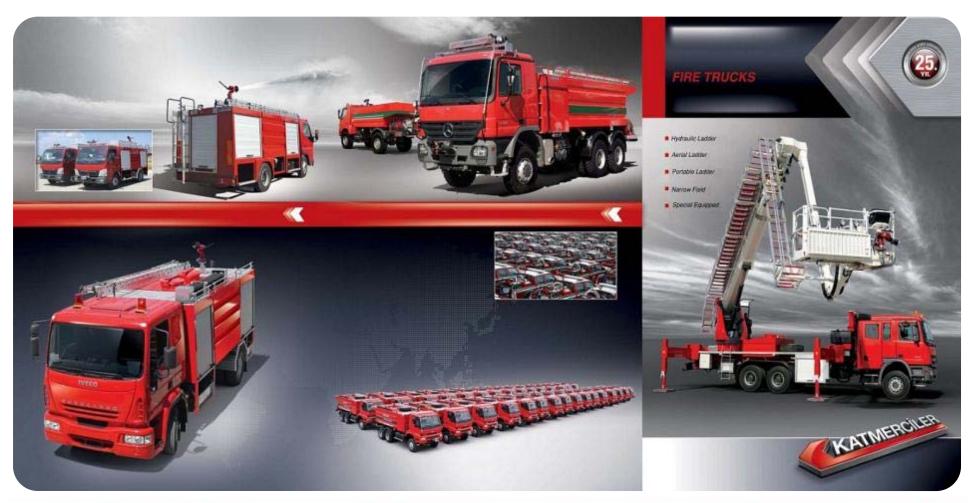

#### PRODUCTS FIRE TRUCKS

# **FIRE TRUCKS**

#### PRODUCTS – HYDRAULIC LADDER FIRE FIGHTING VEHICLE

www.katmerciler.com.tr 👟

#### PRODUCTS – HYDRAULIC LADDER FIRE FIGHTING VEHICLE

ARAÇ ÜSTÜ EKIPMAN SANAYÎ VE TÎCARET A

- ➢ Water Tank: 2.000 LT 10.000 LT Stainless Steel
- Foam Tank: 250 LT 2.000 LT Stainless Steel
- Ladder Working Height: 12M 38M
- Powder Unit: 125KG 800KG

www.katmerciler.com.tr

Ladder Basket: 2 Person / 250 KG With Carrying Capacity, Automatic Balancing & Water System Monitor