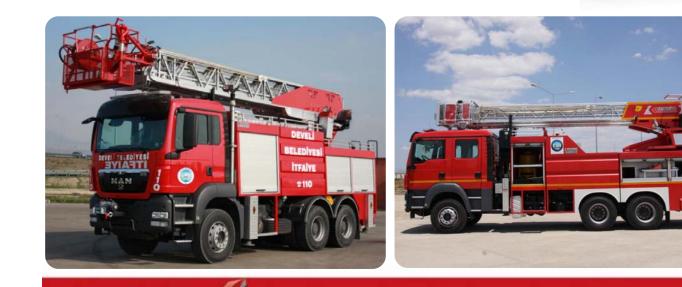

#### PRODUCTS – HYDRAULIC LADDER FIRE FIGHTING VEHICLE

www.katmerciler.com.tr 👟

#### PRODUCTS – HYDRAULIC LADDER FIRE FIGHTING VEHICLE

ARAÇ ÜSTÜ EKIPMAN SANAYÎ VE TÎCARET A

- ➢ Water Tank: 2.000 LT 10.000 LT Stainless Steel
- Foam Tank: 250 LT 2.000 LT Stainless Steel
- Ladder Working Height: 12M 38M
- Powder Unit: 125KG 800KG

www.katmerciler.com.tr

Ladder Basket: 2 Person / 250 KG With Carrying Capacity, Automatic Balancing & Water System Monitor