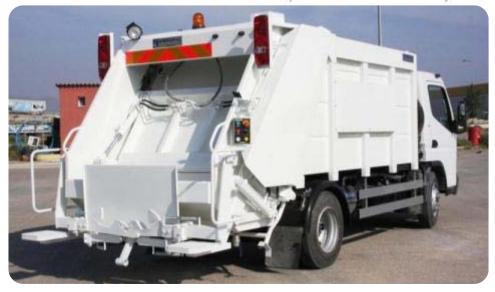

#### PRODUCTS ENVIRONMENTAL TRUCKS

# GARBAGE COMPACTORS & GARBAGE SEMI TRAILERS

- > MINIPACKERS
- REFUSE COMPACTOR VEHICLES
- GARBAGE COMPACTOR TRAILERS
- CAPACITY STARTING FROM 4M3 UP TO 70M3

# GARBAGE COMPACTORS & GARBAGE SEMI TRAILERS