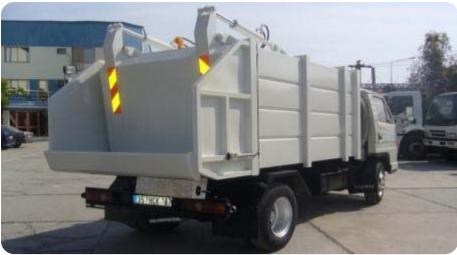

# GARBAGE COMPACTORS & GARBAGE SEMI TRAILERS

- > MINIPACKERS
- REFUSE COMPACTOR VEHICLES
- GARBAGE COMPACTOR TRAILERS
- CAPACITY STARTING FROM 4M3 UP TO 70M3

# GARBAGE COMPACTORS & GARBAGE SEMI TRAILERS