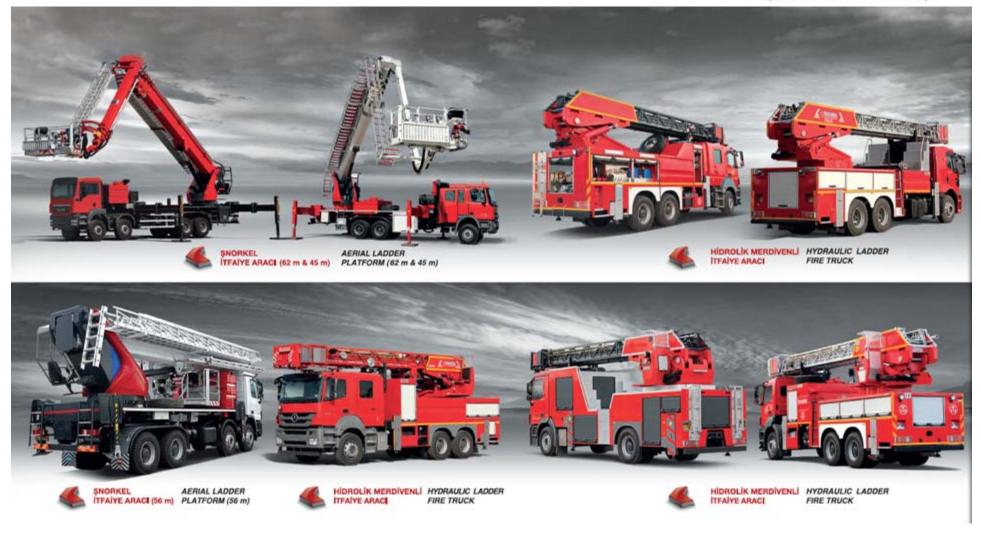

# **FIRE TRUCKS**

#### PRODUCTS – HYDRAULIC LADDER FIRE FIGHTING VEHICLE

www.katmerciler.com.tr 👟

#### PRODUCTS – HYDRAULIC LADDER FIRE FIGHTING VEHICLE

ARAÇ ÜSTÜ EKIPMAN SANAYÎ VE TÎCARET A

- ➢ Water Tank: 2.000 LT 10.000 LT Stainless Steel
- Foam Tank: 250 LT 2.000 LT Stainless Steel
- Ladder Working Height: 12M 38M
- Powder Unit: 125KG 800KG

www.katmerciler.com.tr

Ladder Basket: 2 Person / 250 KG With Carrying Capacity, Automatic Balancing & Water System Monitor

## PRODUCTS – SNORKEL FIRE FIGHTING RESCUE VEHICLE

### PRODUCTS – SNORKEL FIRE FIGHTING RESCUE VEHICLE

## PRODUCTS – SNORKEL FIRE FIGHTING RESCUE VEHICLE

- ➢ Water Tank: 1.000 LT − 4.000 LT Stainless
- Foam Tank: 250 LT 400 LT Stainless Steel
- Bom Working Height: 32 62 m it can be foldable sideward fly Boom 180°
- Basket: Aluminium, 4-5 person (400 kg.)