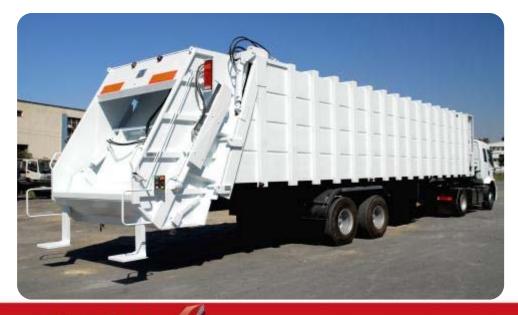

# GARBAGE COMPACTORS & GARBAGE SEMI TRAILERS

- > MINIPACKERS
- REFUSE COMPACTOR VEHICLES
- GARBAGE COMPACTOR TRAILERS
- CAPACITY STARTING FROM 4M3 UP TO 70M3

# GARBAGE COMPACTORS & GARBAGE SEMI TRAILERS