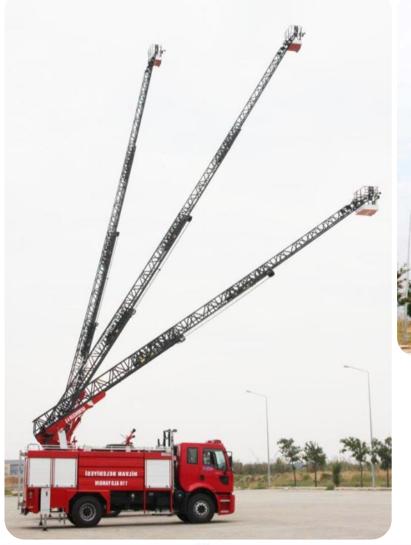

## PRODUCTS – SNORKEL FIRE FIGHTING RESCUE VEHICLE

### PRODUCTS – SNORKEL FIRE FIGHTING RESCUE VEHICLE

## PRODUCTS – SNORKEL FIRE FIGHTING RESCUE VEHICLE

- ➢ Water Tank: 1.000 LT − 4.000 LT Stainless
- Foam Tank: 250 LT 400 LT Stainless Steel
- Bom Working Height: 32 62 m it can be foldable sideward fly Boom 180°
- Basket: Aluminium, 4-5 person (400 kg.)