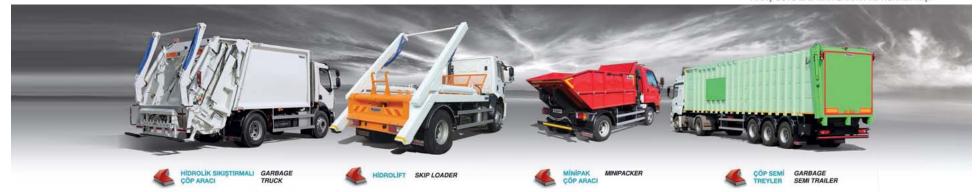

# GARBAGE COMPACTORS & GARBAGE SEMI TRAILERS

- > MINIPACKERS
- REFUSE COMPACTOR VEHICLES
- GARBAGE COMPACTOR TRAILERS
- CAPACITY STARTING FROM 4M3 UP TO 70M3

# GARBAGE COMPACTORS & GARBAGE SEMI TRAILERS