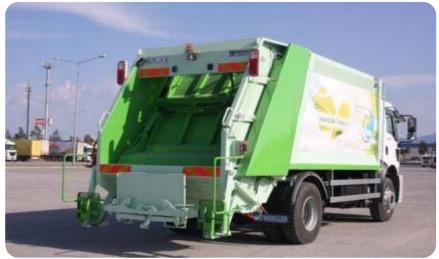

# **ENVIRONMENTAL TRUCKS**

# GARBAGE COMPACTORS & GARBAGE SEMI TRAILERS

- > MINIPACKERS
- REFUSE COMPACTOR VEHICLES
- GARBAGE COMPACTOR TRAILERS
- CAPACITY STARTING FROM 4M3 UP TO 70M3

# GARBAGE COMPACTORS & GARBAGE SEMI TRAILERS