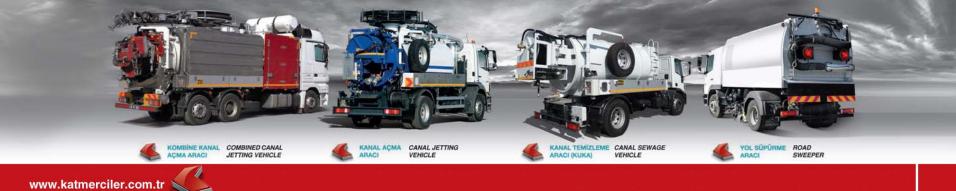

## **COMBINED JETTING VEHICLE**

- KUKA TYPE COMBINEDJETTING UNITS
- MEDIUM TYPE COMBINED JETTING UNITS
- MAJOR TYPE COMBINED JETTING UNITS