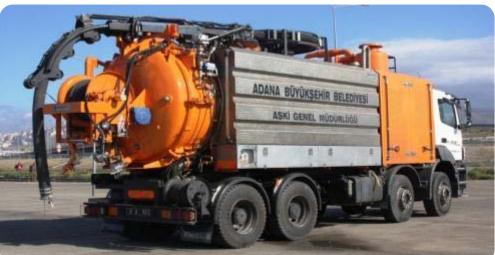

# **ENVIRONMENTAL TRUCKS**

## **COMBINED JETTING VEHICLE**

- KUKA TYPE COMBINEDJETTING UNITS
- MEDIUM TYPE COMBINED JETTING UNITS
- MAJOR TYPE COMBINED JETTING UNITS